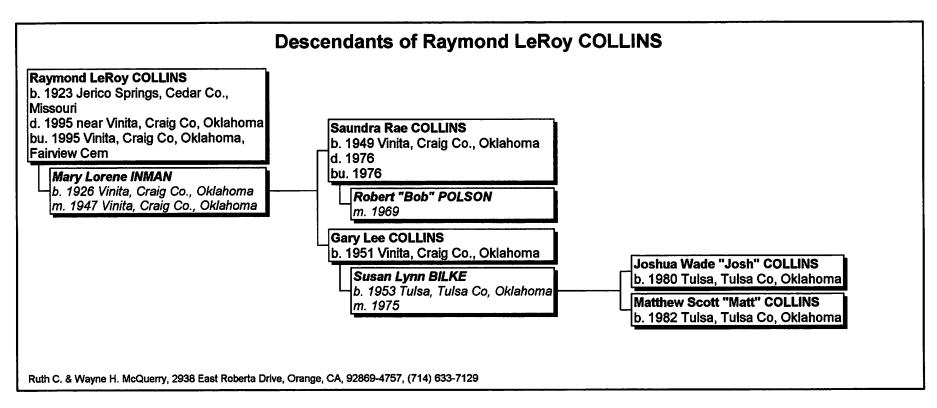

# Child 6 Raymond LeRoy COLLINS

**RIN 219** 

#### Notes for Raymond LeRoy COLLINS:

PARENTS-BIRTH-MARRIAGE-CHILDREN-OCCUPATION-DEATH-BURIAL: Lorene (Inman) Collins and other family members, personal communication including Family Group Sheet filled out by Lorene; NOTE: Raymond Collins was a farmer/rancher in Oklahoma and a Baptist preacher.

PARENTS-SPOUSE-CHILDREN-GRANDCHILDREN: Genealogy poster displayed, and photographed, at the reunion of descendants of W. D. and Myrtle Collins in Vinita, Oklahoma, in June, 2000.

PARENTS-BIRTH-SIBLINGS-RESIDENCE-CENSUS: 1930 U.S. Census, Montevallo Twp., Vernon Co., Missouri; 1930; page 3A; Enumeration District 30; Dwelling 56, Family 58, household headed by William D. (sic) Collins; viewed at Ancestry.com. Census online; NOTE: Occupants of household included son Raymond L., Collins, 6, born in Missouri.

BIOGRAPHICAL\_SKETCH-MARRIAGE-CHILDREN: Flyer announcing that Rev. Ray Collins would be preaching at a one-night revival meeting at the Teriton Baptist Church, Teriton, Oklahoma, on 8 October 1993; copy in possession of Ruth (Collins) McQuerry; NOTES:

- (1) Ray preached his first sermon at the Riverside School House near Cleveland, Oklahoma, in August, 1940, his second sermon at the Tertton Baptist Church in October, 1940, and his third sermon at the Hallett Baptist Church later in 1940.
- (2) Graduated from Hallett, Oklahoma, High School in 1943.
- (3) The seven churches Ray had pastored to October, 1993, are listed as are states where he preached at revival meetings.
- (4) Ray preached many years at the annual Lenapah Cowboy Campmeetings.

BIRTH-DEATH-BURIAL: Memorial Card. Rav L. Collins: copy in possession of Ruth (Collins) McQuerry.

Child 7 Frances Marie "Fran" COLLINS

**RIN 220** 