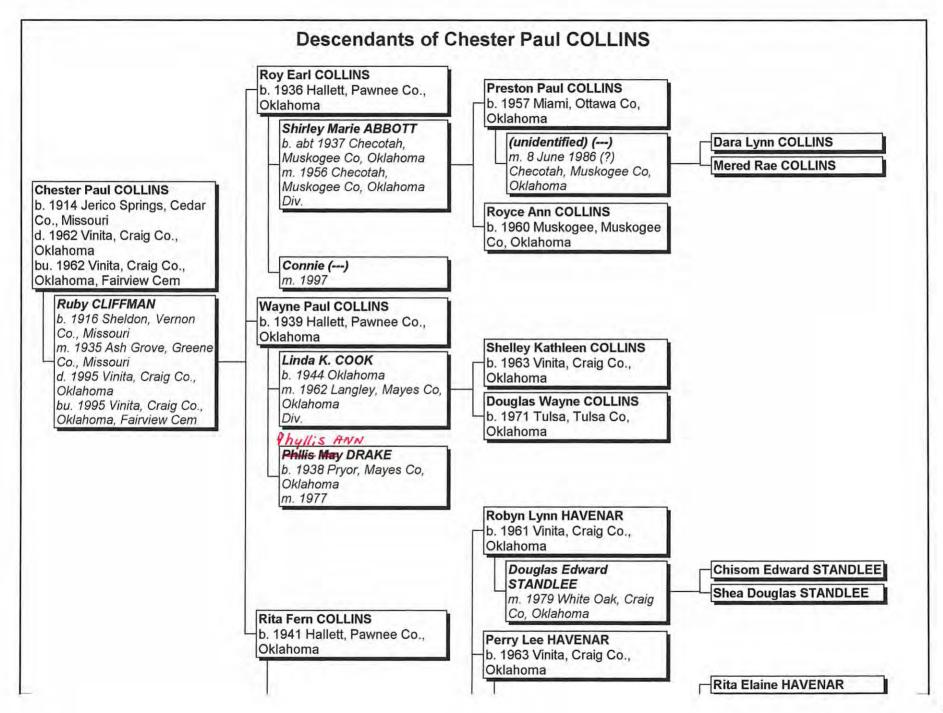

### Child 2 Chester Paul COLLINS

**RIN 215** 

#### **Notes for Chester Paul COLLINS:**

PARENTS-BIRTH-MARRIAGE-CHILDREN-OCCUPATION-CHURCH-DEATH-BURIAL: Ruby (Cliffman) Collins and other family members, personal communication;; Family Group Sheets dated May, 1989, filled out by Ruby Collins; NOTES:

- (1) Occupation: Farmer/rancher and Baptist minister.
- (2) Killed by a horse.

PARENTS-BIRTH-SIBLINGS-RESIDENCE-CENSUS: 1920 U.S. Census, Thermopolis Twp, Hot Springs Co., Wyoming; 1920; Page 2B; Enumeration District 58; Dwelling 43, family 54, household headed by Willie Collins; viewed at Ancestry.com, census online; NOTE: Occupants of household included son Chester, 5, born in Missouri.

PARENTS-BIRTH-SIBLINGS-RESIDENCE-CENSUS: 1930 U.S. Census, Montevallo Twp., Vernon Co., Missouri; 1930; page 3A; Enumeration District 30; Dwelling 56, Family 58, household headed by William D. (sic) Collins; viewed at Ancestry.com. Census online: NOTE: Occupants of household included son Chester P., 15, born in Missouri.

### child 3 Mabel Mae COLLINS

RIN 216

### Notes for Mabel Mae COLLINS:

PARENTS-BIRTH-MARRIAGE-CHILDREN-CHURCH: Mabel (Collins) Lee, personal communication; NOTES:

- (1) Married by Dude Pace, uncle of Herbert Lee, at Rev. Pace's home near El Dorado Springs, MO.
- (2) Church affiliation: Baptist.

## Child 4 Carl Jesse COLLINS

**RIN 217** 

### **Notes for Carl Jesse COLLINS:**

PARENTS-BIRTH-MARRIAGE-CHILDREN: Carl and Wilma (Cook) Collins, personal communication.

NAME: Carl Collins, personal communication, verbal on 10 June 2000, Vinita, Oklahoma;; NOTE: Carl's mother inherited some land near Hallett, Pawnee County, Oklahoma, on which oil was later found. While she was pregnant with Carl, a friend of the Wolf family advised Carl's parents to go to Oklahoma to look after her oil rights. The given name of the family friend was "Carl." When the baby was born, his parents gave him the first name of "Carl" as a token of appreciation.