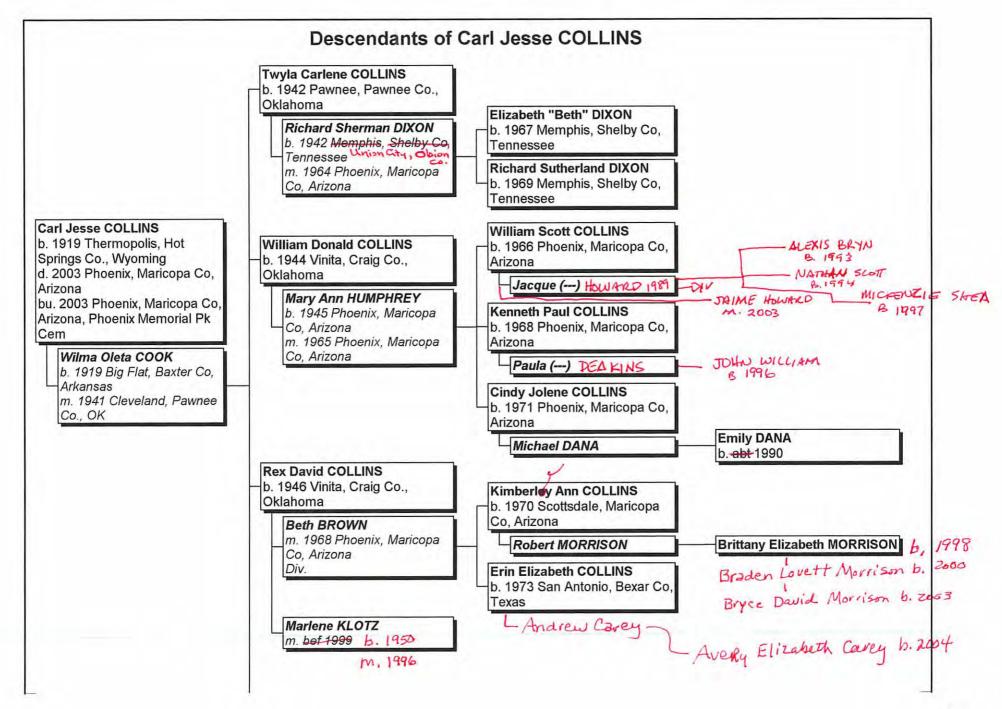

## Child 4 Carl Jesse COLLINS

**RIN 217** 

### **Notes for Carl Jesse COLLINS:**

PARENTS-BIRTH-MARRIAGE-CHILDREN: Carl and Wilma (Cook) Collins, personal communication.

NAME: Carl Collins, personal communication, verbal on 10 June 2000, Vinita, Oklahoma;; NOTE: Carl's mother inherited some land near Hallett, Pawnee County, Oklahoma, on which oil was later found. While she was pregnant with Carl, a friend of the Wolf family advised Carl's parents to go to Oklahoma to look after her oil rights. The given name of the family friend was "Carl." When the baby was born, his parents gave him the first name of "Carl" as a token of appreciation.

PARENTS-BIRTH-SIBLINGS-RESIDENCE-CENSUS: 1920 U.S. Census, Thermopolis Twp, Hot Springs Co., Wyoming; 1920; Page 2B; Enumeration District 58; Dwelling 43, family 54, household headed by Willie Collins; viewed at Ancestry.com, census online; NOTE: Occupants of household included son Carl, 8/12, born in Wyoming.

PARENTS-BIRTH-SIBLINGS-RESIDENCE-CENSUS: 1930 U.S. Census, Montevallo Twp., Vernon Co., Missouri; 1930; page 3A; Enumeration District 30; Dwelling 56, Family 58, household headed by William D. (sic) Collins; viewed at Ancestry.com, Census online; NOTE: Occupants of household included son Carl J.., 11, born in Wyoming.

DEATH: Russell Collins, Lander, Wyoming, personal communication;; telephone call to Ruth (Collins) McQuerry; NOTE: Carl Collins died about 12:30 a.m. 18 May 2003.

BIRTH-SPOUSE-CHILDREN-RESIDENCES-OCCUPATION-CHURCH- DEATH: Obituary, Carl Collins, THE ARIZONA REPUBLIC, Phoenix, Arizona; 1919-2003; issue dated 21 May 2003; page B6; NOTES:

- (1) Lived in Oklahoma from a few years after birth to 1954 when Carl and family moved to Phoenix, Arizona.
- (2) Occupation: Ranched in Oklahoma until 1954; Inspector at Garrett AlResearch, Phoenix, AZ, for 26 1/2 years.
- (3) Church affiliation: Baptist; actively involved in church work and activities.
- (4) Survivors listed included: Wife, Wilma; daughter Twyla Dixon and husband Richard of Memphis, TN; son Bill and wife Mary Ann of Phoenix, AZ; son Rex and wife Marlene of Phoenix, AZ; son Bob and wife Melinda of Bloomington, IN; sister Mabel Lee of Reedley, CA; sister Frances Minson of Duncan, OK; brother Lloyd of Houston, TX; seven grandchildren and seven great grandchildren.

BURIAL: Memorial Card. Carl Jessee Collins: copy in possession of Ruth (Collins) McQuerry.