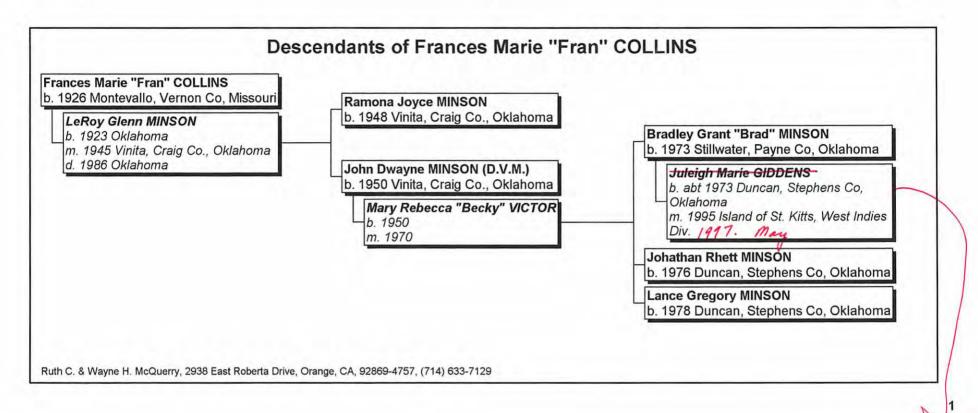

BIRTH-DEATH-BURIAL: Memorial Card. Rav L. Collins: copy in possession of Ruth (Collins) McQuerry.

Child 7 Frances Marie "Fran" COLLINS

**RIN 220** 

#### Notes for Frances Marie "Fran" COLLINS:

PARENTS-BIRTH-MARRIAGE-CHILDREN: Frances (Collins) Minson and Ramona Minson, personal communication, including Family Group Sheets filled out by Romona.

PARENTS-SPOUSE-CHILDREN-GRANDCHILDREN: Genealogy poster displayed, and photographed, at the reunion of descendants of W. D. and Myrtle Collins in Vinita, Oklahoma, in June, 2000.

PARENTS-BIRTH-SIBLINGS-RESIDENCE-CENSUS: 1930 U.S. Census, Montevallo Twp., Vernon Co., Missouri; 1930; page 3A; Enumeration District 30; Dwelling 56, Family 58, household headed by William D. (sic) Collins; viewed at Ancestry.com, Census online; NOTE: Occupants of household included daughter Frances M., 4, born in Missouri.

REUNION: Article entitled "Collins family holds giant reunion here on Duck Creek," in the SOUTH GRAND LAKE, Afton, Oklahoma;; issue dated 10 July 1981; copy in possession of Ruth (Collins) McQuerry;; NOTES:

- (1) Frances and Glen Minson co-hosted this reunion held the last weekend of June, 1981.
- (2) Write-up includes names of attendees and description of some of the activities.

PARENTS-MARRIAGE-CHILDREN-HOBBIES-CHURCH-TORNADO: Letter/invitation to attend the celebration of Glen and Frances Minson's 40th wedding anniversary; 1985; copy in possession of Ruth (Collins) McQuerry; NOTES:

- (1) Married by the bride's father in her parents home.
- (2) Frances and husband Glen both involved in activities of Baptist Churches in Vinita and Ketchum, Oklahoma- Sunday School teachers, sponsors for youth programs, etc.
- (3) Frances and husband Glen hosted or co-hosted many family gatherings including reunions of the Collins-Wolfe and Minson-Muncie families.
- (4) A tornado destroyed the Minson's home in 1980; guests and well-wishers were requested to bring/send pictures and memories for a 40th Anniversary Memory Book.

HOSPITAL\_VOLUNTEER-CHILDREN-RESIDENCE: Article entitled "Volunteering from the Heart -- Fran Minson and her life as a Volunteer" in newsletter published by the Duncan (Oklahoma) Regional Hospital Auxiliary;; issue probably dated late in 1999; page 4; photocopy in possession of Ruth (Collins) McQuerry; NOTES (chronilogical list of service and offices held):

- (1) Began work as a hospital volunteer at the Miami (Oklahoma) Baptist Hospital in January, 1988.
- (2) Began working as a volunteer at the Duncan (Oklahoma) Regional Hospital soon after moving to Duncan in January, 1989.
- (3) Served in various positions in the Duncan Regional Hospital Auxiliary, including Auxiliary Historian, and was elected president in 1994 and 1995.
- (4) Began a 3-year term on the Council of Volunteers for the Oklahoma Hospital Association in 1995.
- (5) Served as State Auxiliary Volunteer Leader, Oklahoma Hospital Association, in 1999.

HOSPITAL\_VOLUNTEER: Article entitled "Minson will lead hospital volunteers," THE DUNCAN (Oklahoma) BANNER;; issue dated 15 Nov. 1998; Lifestyle Section, page 1C; copy in possession of Ruth (Collins) McQuerry; NOTES:

- (1) Write-up includes the following: "On Nov. 11, Fran Minson, a volunteer from Duncan Regional Hospital was installed as the Oklahoma Hospital Association's 1999 State Auxiliary (volunteer) Leader..."
- (2) Article briefly describes duties and responsibilities of the State Auxiliary (volunteer) Leader.
- (3) Summarizes Mrs. Minson's past volunteer services, including hospice care and Lifeline.

SIBLINGS-RESIDENCE: Obituary, Carl Collins, THE ARIZONA REPUBLIC, Phoenix, Arizona; 1919-2003; issue dated 21 May 2003; page B6; NOTE; Survivors listed included sister Frances Minson of Duncan, OK.

| Husband<br>Willie D  | 's Name<br>). "Bill" COL | LINS                                           | RIN 11  | LDS ORDINAN<br>B = Baptised SS = Se<br>E = Endowed SP = Se | aled-to-Spouse |
|----------------------|--------------------------|------------------------------------------------|---------|------------------------------------------------------------|----------------|
| Born                 | 16 Sep 1892              | Place Jerico Springs, Cedar Co, Missouri       |         | Date                                                       | Temple         |
| Chr.                 | (1)                      |                                                |         | В                                                          |                |
| Mar.29               | 1966 1968                | Place Craig Co, Oklahoma                       |         | E                                                          |                |
| Died                 | 26 May 1976              | Place Vinita, Craig Co, Oklahoma               |         | SS                                                         |                |
| Bur.                 | 29 May 1976              | Place Vinita, Craig Co, Oklahoma, Fairview Cem |         | SP                                                         |                |
| Father Sin           | non Peter COL            |                                                | RIN 6   | Parent Link                                                |                |
| Husband's            | other wives              | Myrtle Mae WOLF RIN 213                        |         | Parents' MRIN 2                                            |                |
| Wife's Na<br>Ethel P | me<br>EOPLES             | middle name is Plant D                         | RIN 860 | Date                                                       | Temple         |
| Born                 | 1907                     |                                                |         | В                                                          |                |
| Chr.                 |                          |                                                |         | E                                                          |                |
| Died                 |                          |                                                |         | SS                                                         |                |
| Bur.                 |                          |                                                |         | SP                                                         |                |
| Father               |                          | Mother                                         |         | Parent Link                                                |                |
| Wife's other         | r husbands               |                                                |         |                                                            |                |
| Children  Check here | if other children are li | sted on additional pages.                      |         |                                                            |                |
| Additional I         |                          | Name and Address of P                          | erson P | reparing Form                                              |                |
|                      |                          | Ruth C. & Wayne H.                             | McQu    | erry                                                       |                |
|                      |                          | 2938 East Roberta D                            |         |                                                            |                |
|                      |                          | Orange, CA                                     |         |                                                            |                |
|                      |                          | 92869-4757                                     |         |                                                            |                |
|                      |                          | (711) 000 71                                   |         |                                                            |                |
|                      |                          | Phone (714) 633-71                             | 29 [    | Date Prepared 17 M                                         | ay 2004        |