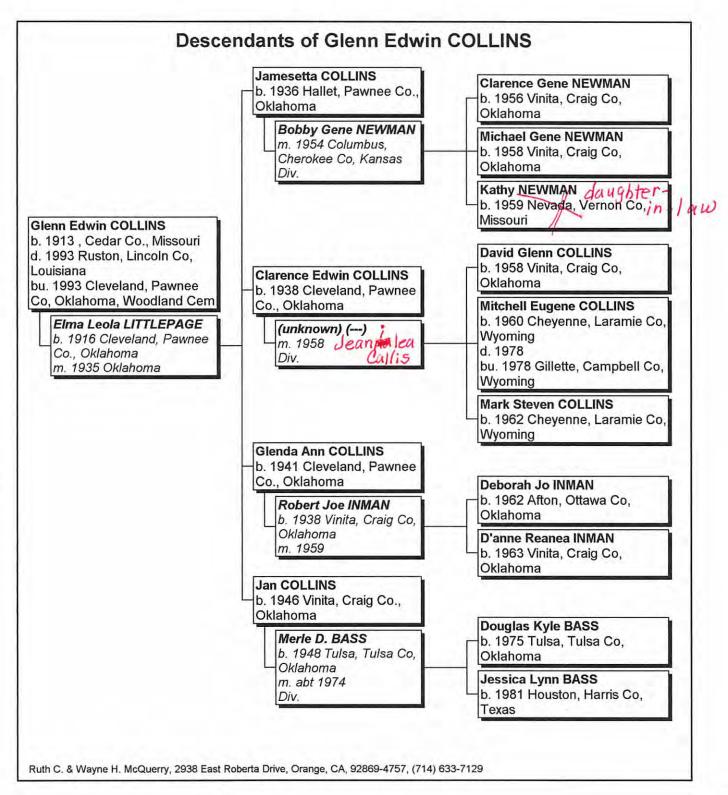

Ed married Sannie Harper in Boulder, Co.

|               | band's Name<br>enn Edwin COLLI      | NS                                                                 |                                 |                          | RIN 214   |
|---------------|-------------------------------------|--------------------------------------------------------------------|---------------------------------|--------------------------|-----------|
| Born          | 14 Feb 1913                         | Place , Cedar Co., Missouri                                        | ~                               |                          |           |
| Chr.          |                                     |                                                                    |                                 |                          |           |
| Mar.          |                                     |                                                                    |                                 |                          |           |
| Died          |                                     | Place Ruston, Lincoln Co, Louisiana                                | w                               |                          |           |
| Bur.          |                                     | Place Cleveland, Pawnee Co, Oklahoma, Wo                           |                                 |                          |           |
|               | er Willie D. "Bill" COL             | LINS RIN 11 Mother Myrtle Mae \                                    | VOLF RIN 213                    | Parent Link              |           |
| 33537         | and's other wives                   |                                                                    |                                 | Parents' MRIN 38         | DIN COA   |
|               | 's Name<br>na Leola LITTLEF         |                                                                    |                                 |                          | RIN 221   |
| Born          | 6 Jul 1916                          | Place Cleveland, Pawnee Co., Oklahoma                              |                                 |                          | -         |
| Chr.          | 46 16                               |                                                                    |                                 |                          |           |
|               |                                     | LA                                                                 | 1 00-13                         | (1)                      |           |
|               | er Everett LITTLEPAC                | D Cleveland Gawnie Co. a Wlahoma.<br>GE RIN 133 Mother Maggie BIRI | Woodland Cemeter<br>(ES RIN 131 | Parent Link              | -         |
|               | s other husbands                    | SE RIN 133   Mother Wayyle BIN                                     | KIN 131                         | Parents' MRIN 298        |           |
| wite          | s other nusbands                    |                                                                    |                                 | raients mixin 250        |           |
| Chil<br>1.Sex | dren<br>Name                        |                                                                    |                                 |                          |           |
| F             | Jamesetta COL                       | LINS                                                               |                                 |                          | RIN 222   |
|               |                                     | Place Hallet, Pawnee Co., Oklahoma                                 |                                 |                          |           |
|               | Chr.                                |                                                                    |                                 |                          |           |
| 9000          | Mar. 26 Jun 1954(Div)               | Place Columbus, Cherokee Co, Kansas                                |                                 |                          |           |
|               | Died                                |                                                                    |                                 |                          |           |
|               | Bur.                                |                                                                    |                                 | Parent Link              |           |
|               | Spouse Bobby Gene                   | NEWMAN                                                             | RIN 3522                        | MRIN 1135                |           |
| 2.Sex         |                                     |                                                                    |                                 |                          | 535555555 |
| М             | Clarence Edwin                      |                                                                    |                                 |                          | RIN 223   |
|               | Bom 19 Aug 1938                     | Place Cleveland, Pawnee Co., Oklahoma                              |                                 |                          |           |
|               | Chr.                                |                                                                    |                                 |                          |           |
|               | Mar. 6 Apr 1958(Div)                | Place                                                              |                                 |                          |           |
| -             | Died                                |                                                                    |                                 | D                        |           |
|               | Bur.<br>Spouse (unknown) (          | 2) SANNIE HARPER                                                   | RIN 4769                        | Parent Link<br>MRIN 1630 |           |
| 2 Cov         | Name                                | = SAMMIE MARKE!                                                    | KIN 4769                        | WININ 1050               |           |
| F             | Glenda Ann CO                       | LLINS                                                              |                                 |                          | RIN 224   |
|               | Born 29 Aug 1941                    | Place Cleveland, Pawnee Co., Oklahoma                              |                                 |                          |           |
|               | Chr.                                |                                                                    |                                 |                          |           |
|               | Mar. 7 Jun 1959                     | Place                                                              |                                 |                          |           |
|               | Died                                |                                                                    |                                 |                          |           |
|               | Bur.                                |                                                                    |                                 | Parent Link              |           |
|               | Spouse Robert Joe IN                | NMAN                                                               | RIN 3523                        | MRIN 1136                |           |
| 4.Sex         | Jan COLLINS                         |                                                                    |                                 |                          | RIN 225   |
|               | Born 30 Aug 1946                    | Place Vinita, Craig Co., Oklahoma                                  |                                 |                          |           |
|               | Chr.<br>Mar. abt 1974(Div)          | Place                                                              |                                 |                          |           |
|               | Died                                | riace                                                              |                                 |                          |           |
| -             | Bur.                                |                                                                    |                                 | Parent Link              |           |
|               | Spouse Merle D. BAS                 | SS                                                                 | RIN 3524                        | MRIN 1137                |           |
| ☐ Che         | eck here if other children are list |                                                                    |                                 |                          |           |
| Addit         | tional Information                  |                                                                    | Name and Address of Person Prep | paring Form              |           |
| . ^           | omesetta Collin                     | - newmax                                                           | Ruth C. & Wayne H. McQuen       | v                        |           |
| 1.            | amesella lotter                     | 4 1 1 2 1 1 1 1 2 2 1 1 1 1 1 1 1 1 1 1                            | 2938 East Roberta Drive         |                          |           |
| /             |                                     |                                                                    | Orange, CA                      |                          |           |
|               |                                     |                                                                    | 92869-4757                      |                          |           |
|               |                                     |                                                                    | 4                               |                          |           |
|               |                                     |                                                                    |                                 |                          |           |
|               |                                     |                                                                    | Phone (714) 633-7129 Da         | te Prepared 17 May       | 2004      |

## Husband Glenn Edwin COLLINS

**Notes for Glenn Edwin COLLINS:** 

PARENTS-BIRTH-MARRIAGE-CHILDREN-OCCUPATION-CHURCH-RESIDENCES: Glen and Elma (Littlepage) Collins, personal communications, 1989; NOTES:

## Child 1 Jamesetta COLLINS

**RIN 222** 

# Child 2 Clarence Edwin COLLINS

**RIN 223** 

Child 3 Glenda Ann COLLINS

RIN 224

### Notes for Glenda Ann COLLINS:

PARENTS-BIRTH-MARRIAGE-CHILDREN: Glen and Elma (Littlepage) Collins, personal communication.

Child 4 Jan COLLINS

**RIN 225** 

#### Notes for Jan COLLINS:

PARENTS-BIRTH-MARRIAGE-CHILDREN-DIVORCE-OCCUPATION: Glen and Elma (Littlepage) Collins, personal communication: NOTE: Occupation: Travel Agent.

|            | 's Name<br>nesetta COLLINS          |                                         |                            |                     | RIN 222  |
|------------|-------------------------------------|-----------------------------------------|----------------------------|---------------------|----------|
| Born       | 7 May 1936                          | Place Hallet, Pawnee Co., Oklahoma      |                            |                     |          |
| Chr.       |                                     |                                         |                            |                     |          |
| Mar.       | 26 Jun 1954(Div)                    | Place Columbus, Cherokee Co, Kansas     |                            |                     |          |
| Died       |                                     |                                         |                            |                     |          |
| Bur.       |                                     |                                         |                            |                     |          |
| Fathe      | er Glenn Edwin COLI                 | INS RIN 214 Mother Elma Leo             | la LITTLEPAGE RIN          | 221 Parent Link     |          |
| Wife's     | s other husbands                    |                                         |                            | Parents' MRIN 39    |          |
| Hus<br>Bol | band's Name<br>oby Gene NEWM        | IAN                                     |                            |                     | RIN 3522 |
| Born       | 2-23-35                             | Indianola, OK                           |                            |                     |          |
| Chr.       |                                     | 7 C C C C C C C C C C C C C C C C C C C |                            |                     |          |
| Died       |                                     |                                         |                            |                     |          |
| Bur.       |                                     |                                         |                            |                     |          |
| Fathe      | er                                  | Mother                                  |                            | Parent Link         |          |
| Husb       | and's other wives 🥢                 | iv April 1973                           |                            |                     |          |
| Chil       | dren                                | ,                                       |                            |                     |          |
| 1.Sex      | Name                                |                                         |                            |                     |          |
| М          | Clarence Gene                       | NEWMAN                                  |                            |                     | RIN 98   |
| 101        |                                     | Place Vinita, Craig Co, Oklahoma        |                            |                     |          |
|            | Chr.                                | Place Villia, Graig Go, Gidanoma        |                            |                     |          |
|            | Mar.                                |                                         |                            |                     | -        |
| _          | Died                                |                                         |                            |                     |          |
|            | Bur.                                |                                         |                            | Parent Link         |          |
|            | Spouse                              |                                         |                            |                     | 7        |
| 2.Sex<br>M | Name<br>Michael Gene N              | EWMAN                                   |                            |                     | RIN 4767 |
|            |                                     | Place Vinita, Craig Co, Oklahoma        |                            |                     |          |
|            | Chr.                                | That Time, charges of charles           |                            |                     |          |
|            | Mar.                                |                                         |                            |                     |          |
|            | Died                                |                                         |                            |                     |          |
|            | Bur.                                |                                         |                            | Parent Link         |          |
|            | Spouse                              |                                         |                            |                     |          |
| 3.Sex<br>F | Name<br>Kathy NEWMAN                |                                         |                            |                     | RIN 4768 |
|            | Born 9 Sep 1959                     | Place Nevada, Vernon Co, Missouri       |                            |                     |          |
|            | Chr.                                |                                         |                            |                     |          |
|            | Mar.                                |                                         |                            |                     |          |
|            | Died                                |                                         |                            | - 20. (CO.)         |          |
|            | Bur.                                |                                         |                            | Parent Link         |          |
|            | Spouse                              |                                         |                            |                     |          |
| _          | eck here if other children are list | ed on additional pages.                 |                            |                     |          |
| Addit      | tional Information                  |                                         | Name and Address of Person |                     |          |
|            |                                     |                                         | Ruth C. & Wayne H. McC     |                     |          |
|            |                                     |                                         | 2938 East Roberta Drive    |                     |          |
|            |                                     |                                         | Orange, CA                 |                     |          |
|            |                                     |                                         | 92869-4757                 |                     |          |
|            |                                     |                                         |                            |                     |          |
|            |                                     |                                         |                            |                     |          |
|            |                                     |                                         | Phone (714) 633-7129       | Date Prepared 17 Ma | y 2004   |