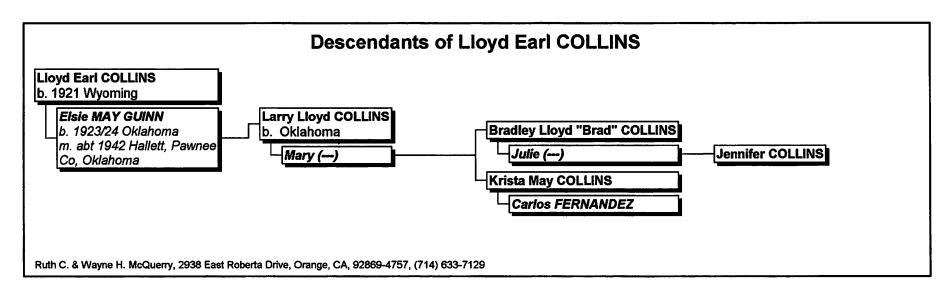

# Child 5 Lloyd Earl COLLINS

**RIN 218** 

#### Notes for Lloyd Earl COLLINS:

PARENTS-BIRTH-SIBLINGS-RESIDENCE-CENSUS: 1930 U.S. Census, Montevallo Twp., Vernon Co., Missouri; 1930; page 3A; Enumeration District 30; Dwelling 56, Family 58, household headed by William D. (sic) Collins; viewed at Ancestry.com, Census online; NOTE: Occupants of household included son Lloyd E., 9, born in Wyoming.

PARENTS-BIRTH-MARRIAGE-CHILD-MILITARY-OCCUPATION: Frances Marie (Collins) Minson, Vinita, Oklahoma, personal communication;: numerous telephone calls, visits, with Ruth (Collins) McQuerry; NOTES:

- (1) Lloyd Collins may have been born in Park County, Wyoming instead of Bighorn Co. In telephone call on 10 Jan. 1998, Frances (Collins) Minson noted that their father, Bill Collins, farmed in Park County, Wyoming, during summer of 1922. He had purchased water rights but the farmer above him used more than his share leaving Bill with inadequate water for his crops. During a call in April, 2003 Frances said she believed Bill, Myrtle and family moved to Lovell for the winter so the children could go to school. The family returned to Missouri before April, 1923.
- (2) Lloyd and Elsie married by his father in the Collins' family home near Hallett, Oklahoma.
- (3) Lloyd Collins served in the army during World War II. He received training in Ft. Benning, Georgia. Lloyd's wife, Eslie, visited Lloyd in New York just prior to his deployment overseas. (Photograph of Lloyd in army uniform, captioned "Italy, 1944" in possession of Ruth (Collins) McQuerry.
- (4) Lloyd bought a grocery store in Teriton, Oklahoma, following discharge from army. Many customers bought supplies on credit and then could not pay their bills causing him to "go broke." Thereafter he worked as a mechanic.

PARENTS-SPOUSE-CHILD-GRANDCHILDREN: Genealogy poster displayed, and photographed, at the reunion of descendants of W. D. and Myrtle Collins in Vinita, Oklahoma, in June, 2000.

SIBLINGS-RESIDENCE: Death Notice, W. D. Collins, VINITA DAILY JOURNAL, Vinita, Oklahoma; 1892-1976; issue dated 26 May 1976; NOTE: Survivors listed included son Lloyd of Cleveland, OK.

SIBLINGS-RESIDENCE: Obituary, Carl Collins, THE ARIZONA REPUBLIC, Phoenix, Arizona; 1919-2003; issue dated 21 May 2003; page B6; NOTE: Survivors listed included brother Lloyd of Houston, TX.

# Child 6 Raymond LeRoy COLLINS

**RIN 219** 

#### Notes for Raymond LeRoy COLLINS:

PARENTS-BIRTH-MARRIAGE-CHILDREN-OCCUPATION-DEATH-BURIAL: Lorene (Inman) Collins and other family members, personal communication including Family Group Sheet filled out by Lorene; NOTE: Raymond Collins was a farmer/rancher in Oklahoma and a Baptist preacher.

PARENTS-SPOUSE-CHILDREN-GRANDCHILDREN: Genealogy poster displayed, and photographed, at the reunion of descendants of W. D. and Myrtle Collins in Vinita, Oklahoma, in June, 2000.

PARENTS-BIRTH-SIBLINGS-RESIDENCE-CENSUS: 1930 U.S. Census, Montevallo Twp., Vernon Co., Missouri; 1930; page 3A; Enumeration District 30; Dwelling 56, Family 58, household headed by William D. (sic) Collins; viewed at Ancestry.com. Census online; NOTE: Occupants of household included son Raymond L., Collins, 6, born in Missouri.

BIOGRAPHICAL\_SKETCH-MARRIAGE-CHILDREN: Flyer announcing that Rev. Ray Collins would be preaching at a one-night revival meeting at the Teriton Baptist Church, Teriton, Oklahoma, on 8 October 1993; copy in possession of Ruth (Collins) McQuerry; NOTES:

- (1) Ray preached his first sermon at the Riverside School House near Cleveland, Oklahoma, in August, 1940, his second sermon at the Tertton Baptist Church in October, 1940, and his third sermon at the Hallett Baptist Church later in 1940.
- (2) Graduated from Hallett, Oklahoma, High School in 1943.
- (3) The seven churches Ray had pastored to October, 1993, are listed as are states where he preached at revival meetings.
- (4) Ray preached many years at the annual Lenapah Cowboy Campmeetings.

BIRTH-DEATH-BURIAL: Memorial Card. Rav L. Collins: copy in possession of Ruth (Collins) McQuerry.

Child 7 Frances Marie "Fran" COLLINS

**RIN 220** 