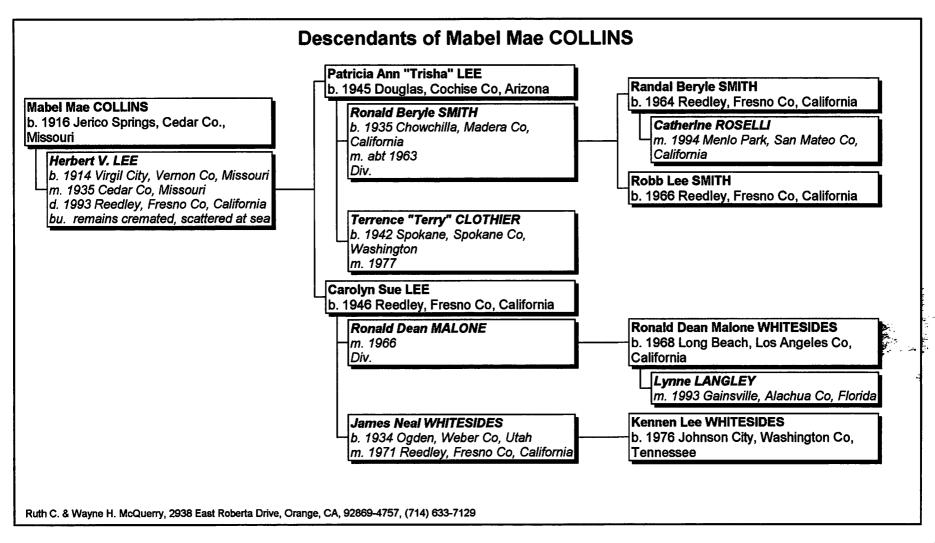

### child 3 Mabel Mae COLLINS

RIN 216

### Notes for Mabel Mae COLLINS:

PARENTS-BIRTH-MARRIAGE-CHILDREN-CHURCH: Mabel (Collins) Lee, personal communication; NOTES:

- (1) Married by Dude Pace, uncle of Herbert Lee, at Rev. Pace's home near El Dorado Springs, MO.
- (2) Church affiliation: Baptist.

PARENTS-BIRTH-SIBLINGS-RESIDENCE-CENSUS: 1920 U.S. Census, Thermopolis Twp, Hot Springs Co., Wyoming; 1920; Page 2B; Enumeration District 58; Dwelling 43, family 54, household headed by Willie Collins; viewed at Ancestry.com, census online; NOTE: Occupants of household included daughter Mabel, 3 3/12, born in Missouri.

PARENTS-BIRTH-SIBLINGS-RESIDENCE-CENSUS: 1930 U.S. Census, Montevallo Twp., Vernon Co., Missouri; 1930; page 3A; Enumeration District 30; Dwelling 56, Family 58, household headed by William D. (sic) Collins; viewed at Ancestry.com, Census online; NOTE: Occupants of household included daughter Mabel M., born in Missouri.

SIBLING-RESIDENCE: Obituary, Carl Collins, THE ARIZONA REPUBLIC, Phoenix, Arizona; 1919-2003; issue dated 21 May 2003; page B6; NOTE: Survivors listed included sister Mabel Lee of Reedley. CA.