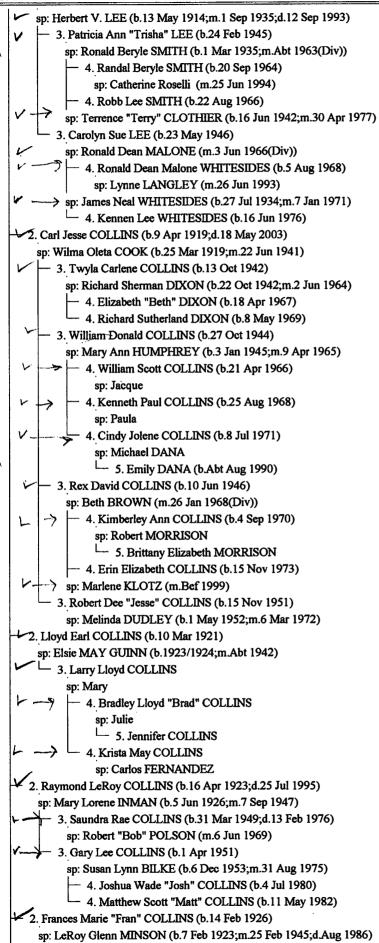

SIBLINGS-RESIDENCE: Obituary, Carl Collins, THE ARIZONA REPUBLIC, Phoenix, Arizona; 1919-2003; issue dated 21 May 2003; page B6; NOTE; Survivors listed included sister Frances Minson of Duncan, OK.

| Husband<br>Willie D  | 's Name<br>). "Bill" COL | LINS                                           | RIN 11  | LDS ORDINAN<br>B = Baptised SS = Se<br>E = Endowed SP = Se | aled-to-Spouse |
|----------------------|--------------------------|------------------------------------------------|---------|------------------------------------------------------------|----------------|
| Born                 | 16 Sep 1892              | Place Jerico Springs, Cedar Co, Missouri       |         | Date                                                       | Temple         |
| Chr.                 | (1)                      |                                                |         | В                                                          |                |
| Mar.29               | 1966 1968                | Place Craig Co, Oklahoma                       |         | E                                                          |                |
| Died                 | 26 May 1976              | Place Vinita, Craig Co, Oklahoma               |         | SS                                                         |                |
| Bur.                 | 29 May 1976              | Place Vinita, Craig Co, Oklahoma, Fairview Cem |         | SP                                                         |                |
| Father Sin           | non Peter COL            |                                                | RIN 6   | Parent Link                                                |                |
| Husband's            | other wives              | Myrtle Mae WOLF RIN 213                        |         | Parents' MRIN 2                                            |                |
| Wife's Na<br>Ethel P | me<br>EOPLES             | middle name is Plant D                         | RIN 860 | Date                                                       | Temple         |
| Born                 | 1907                     |                                                |         | В                                                          |                |
| Chr.                 |                          |                                                |         | E                                                          |                |
| Died                 |                          |                                                |         | SS                                                         |                |
| Bur.                 |                          |                                                |         | SP                                                         |                |
| Father               |                          | Mother                                         |         | Parent Link                                                |                |
| Wife's other         | r husbands               |                                                |         |                                                            |                |
| Children  Check here | if other children are li | sted on additional pages.                      |         |                                                            |                |
| Additional I         |                          | Name and Address of P                          | erson P | reparing Form                                              |                |
|                      |                          | Ruth C. & Wayne H.                             | McQu    | erry                                                       |                |
|                      |                          | 2938 East Roberta D                            |         |                                                            |                |
|                      |                          | Orange, CA                                     |         |                                                            |                |
|                      |                          | 92869-4757                                     |         |                                                            |                |
|                      |                          | (711) 000 71                                   |         |                                                            |                |
|                      |                          | Phone (714) 633-71                             | 29 [    | Date Prepared 17 M                                         | ay 2004        |

DEATH: Family notification, including Memorial Card, and photographs of Tombstone.

BIRTH-RESIDENCE-DEATH: Social Security Death Index, Record for W. Collins;; residence listed as Vinita, Craig County,

| Other Marriages:                       | es:              |         | Sealed To Spouse |        |
|----------------------------------------|------------------|---------|------------------|--------|
|                                        |                  |         | Date             | Temple |
| Myrtle Mae WOLF                        | RIN 213          | MRIN 38 |                  |        |
| 28 Feb 1912 Place Jerico Springs, Ceda | ar Co., Missouri |         |                  |        |