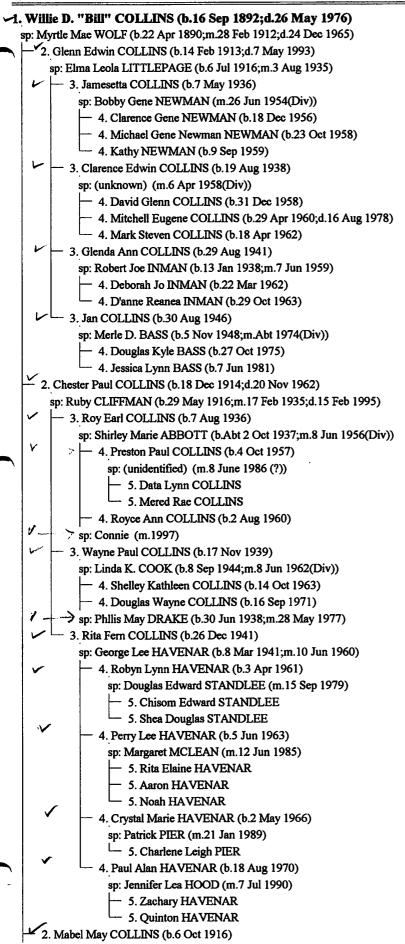

| Husband's Name<br>Willie D. "Bill" COLLINS                   | RIN 11                                               |
|--------------------------------------------------------------|------------------------------------------------------|
| Born 16 Sep 1892 Place Jerico Sprin                          | Cedar Co. Missouri                                   |
| Chr.                                                         | ocaai oo, miosoan                                    |
| Mar. 28 Feb 1912 Place Jerico Sprin                          | Cedar Co., Missouri                                  |
| Died 26 May 1976 Place Vinita, Craig                         |                                                      |
| Bur. 29 May 1976 Place Vinita, Craig                         |                                                      |
|                                                              | RIN 5 Mother Lillie Hunter SEARS RIN 6 Parent Link   |
| Husband's other wives Ethel PEOPLES                          |                                                      |
|                                                              | RIN 213                                              |
| Wife's Name<br>Myrtle Mae WOLF                               | TANGEN                                               |
| Born 22 Apr 1890 Place Bronson, B                            | oon Co. Kansas                                       |
| Chr.                                                         |                                                      |
| Died 24 Dec 1965 Place Vinita, Craig                         | o. Oklahoma                                          |
| Bur. 27 Dec 1965 Place Vinita, Craig                         |                                                      |
| Father                                                       | Mother Parent Link                                   |
| Wife's other husbands                                        |                                                      |
|                                                              |                                                      |
| Children Sex Name                                            |                                                      |
| M Glenn Edwin COLLINS                                        | RIN 214                                              |
| Born 14 Feb 1913 Place , Cedar Co.                           | ssouri                                               |
| Chr.                                                         |                                                      |
| Mar. 3 Aug 1935 Place Oklahoma                               |                                                      |
| Died 7 May 1993 Place Ruston, Lin                            | n Co. Louisiana                                      |
| Bur. 12 May 1993 Place Cleveland, I                          | /nee Co, Oklahoma, Woodland Cem Parent Link          |
| Spouse Elma Leola LITTLEPAGE                                 | RIN 221 MRIN 39                                      |
| Sex Name                                                     |                                                      |
| M Chester Paul COLLINS                                       | RIN 21:                                              |
| Born 18 Dec 1914 Place Jerico Sprir                          | Cedar Co., Missouri                                  |
| Chr.                                                         |                                                      |
| Mar. 17 Feb 1935 Place Ash Grove,                            | eene Co. Missouri                                    |
| Died 20 Nov 1962 Place Vinita, Craig                         |                                                      |
| Bur. 23 Nov 1962 Place Vinita, Craig                         |                                                      |
| Spouse Ruby CLIFFMAN                                         | RIN 226 MRIN 40                                      |
| Sex Name                                                     |                                                      |
| F Mabel Mae COLLINS                                          | RIN 210                                              |
|                                                              |                                                      |
|                                                              |                                                      |
|                                                              | Baptist Church, Vernon Co, Missouri                  |
| Mar. 1 Sep 1935 Place Cedar Co, I                            |                                                      |
|                                                              | A Transcourty?                                       |
| Bur.                                                         | Parent Link                                          |
| Spouse Herbert V. LEE                                        | RIN 126   MRIN 297                                   |
| Sex Name                                                     | 2012                                                 |
| M Carl Jesse COLLINS                                         | RIN 21                                               |
| Born 9 Apr 1919 Place Thermopoli                             | ot Springs Co., Wyoming                              |
| Chr.                                                         |                                                      |
| Mar. 22 Jun 1941 Place Cleveland,                            |                                                      |
| Died 18 May 2003 Place Phoenix, M                            | opa Co, Arizona                                      |
|                                                              | opa Co, Arizona, Phoenix Memorial Pk Cem Parent Link |
| Spouse Wilma Oleta COOK                                      | RIN 231 MRIN 41                                      |
| Check here if other children are listed on additional pages. |                                                      |
| Additional Information                                       | Name and Address of Person Preparing Form            |
|                                                              | Ruth C. & Wayne H. McQuerry                          |
|                                                              | 2938 East Roberta Drive                              |
|                                                              | Orange, CA                                           |
|                                                              | 92869-4757                                           |
|                                                              | 32000 4101                                           |
|                                                              |                                                      |
|                                                              | Phone (714) 633-7129 Date Prepared 17 May 2004       |

| Husb  | and \A/illia D "   | DIIII COLLING                                  |         | DIN 11      | Yr. of Birth 1892 |
|-------|--------------------|------------------------------------------------|---------|-------------|-------------------|
| Wife  |                    | BIII" COLLINS                                  |         |             | Yr. of Birth 1890 |
| vatte | iviyi de ivia      |                                                |         | Full 213    | 11: 07 5:101 1000 |
| Chil  | dren (continued)   |                                                |         |             |                   |
| 5.Sex | Name               |                                                |         |             |                   |
| М     | Lloyd Earl COL     | LINS                                           |         |             | RIN 218           |
|       | Born 10 Mar 1921   | Place Wyoming                                  |         |             |                   |
|       | Chr.               |                                                |         |             |                   |
|       |                    | Place Hallett, Pawnee Co, Oklahoma             | _       |             |                   |
|       | Died 2065          | Cloudand Pourse Co. Oxformas                   |         |             |                   |
|       | Bur. 2005          | Claveland PourreeCo. Oflahomas                 |         | Parent Link |                   |
|       | Spouse Elsie MAY G | UINN                                           | RIN 848 | MRIN 300    |                   |
| 3.Sex | Name               |                                                |         |             |                   |
| М     | Raymond LeRo       | y COLLINS                                      |         |             | RIN 219           |
|       | Born 16 Apr 1923   | Place Jerico Springs, Cedar Co., Missouri      |         |             |                   |
|       | Chr.               |                                                |         |             |                   |
|       | Mar. 7 Sep 1947    | Place Vinita, Craig Co., Oklahoma              |         |             |                   |
|       | Died 25 Jul 1995   | Place near Vinita, Craig Co, Oklahoma          |         |             |                   |
|       | Bur. 28 Jul 1995   | Place Vinita, Craig Co, Oklahoma, Fairview Cem |         | Parent Link |                   |
|       | Spouse Mary Lorene | INMAN                                          | RIN 237 | MRIN 42     |                   |
| 7.Sex | Name               |                                                |         |             |                   |
| F     | Frances Marie      | "Fran" COLLINS                                 |         |             | RIN 220           |
|       | Born 14 Feb 1926   | Place Montevallo, Vernon Co, Missouri          |         |             |                   |
|       | Chr.               |                                                |         |             |                   |
|       | Mar. 25 Feb 1945   | Place Vinita, Craig Co., Oklahoma              |         |             |                   |
|       | Died               |                                                |         |             |                   |
|       | Bur.               |                                                |         | Parent Link |                   |
|       | Spouse LeRoy Glenn | MINSON                                         | RIN 240 | MRIN 43     |                   |

Other Marriages:

Ethel PEOPLES abt 1968 Place Craig Co, Oklahoma **RIN 860** 

**MRIN 309** 

Wife Myrtle Mae WOLF **RIN 213** 

Child 1 Glenn Edwin COLLINS **RIN 214** 

### Child 2 Chester Paul COLLINS

**RIN 215** 

### child 3 Mabel Mae COLLINS

RIN 216

## Child 4 Carl Jesse COLLINS

**RIN 217** 

# Child 5 Lloyd Earl COLLINS

**RIN 218** 

# Child 6 Raymond LeRoy COLLINS

**RIN 219** 

BIRTH-DEATH-BURIAL: Memorial Card. Rav L. Collins: copy in possession of Ruth (Collins) McQuerry.

Child 7 Frances Marie "Fran" COLLINS

**RIN 220** 